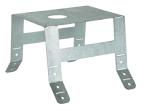

# MOUNTING BRACKET, UG-MB

For mounting of duct smoke detector, Uniguard Superflow, on circular or insulated flat ducts.