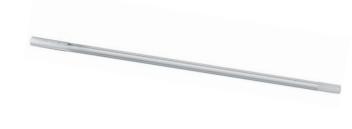

### **EXTENSION TUBE FOR VENTURI TUBES, ST-EXTEND**

ST-EXTEND is an extension tube to existing standard tubes and compatible with other venturi tubes from the VR and ST series. A number of extension tubes can be assembled together and replace both the 1.5 m and 2.8 m tubes in our range. Length 1.06 m.