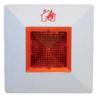

### **LED INDICATION, LED-03**

For showing the location of a hidden smoke detector, giving an alarm. For 24V-systems. Maximal cable length 3 m.

Height 280 mm Width Ø 282 mm