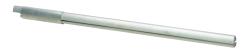

### VENTURI PIPE, VR-xM

| VR-0.6M | Venturi pipe 0.6 meter to UG-3 |
|---------|--------------------------------|
| VR-1.5M | Venturi pipe 1.5 meter to UG-3 |
| VR-2.8M | Venturi pipe 2.8 meter to UG-3 |

For ducts smaller than 0,6 m use venturi pipe length 0,6 m. For ducts between 0,6 and 1,3 m use venturi pipe length 1,5 m. For ducts over 1,4 m use venturi pipe length 2,8 m.