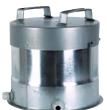

## **PROTECTION COVER, UG-COVER**

UG-COVER is used as a condensation protection for Uniguard Superflow smoke detector, installed outdoors or in cold attics.